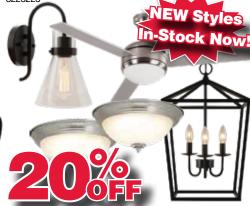

All Interior Lighting & Ceiling Fans In-Stock.

**Select Generators In-Stock.** Reg up to \$509.99 1118110, 1118020, 1118120 While supplies last.

**Busy Beaver Folding Ladder - 2, 3 & 4 Step Available.** Reg up to \$69.99 2176526, 2176502, 2176519