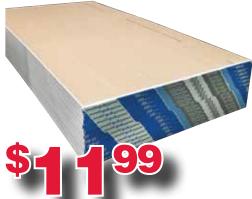

**1/2" 4x8 Drywall.** Reg \$13.99 1400548

**1lb Coarse Drywall Screws.** Reg. \$7.29 6102712, 6103702, 6103016, 6103375, 6103917, 6103191, 6104129

**Grip On Tools 10-Piece Clamp Set.** Reg \$29.99 7311416